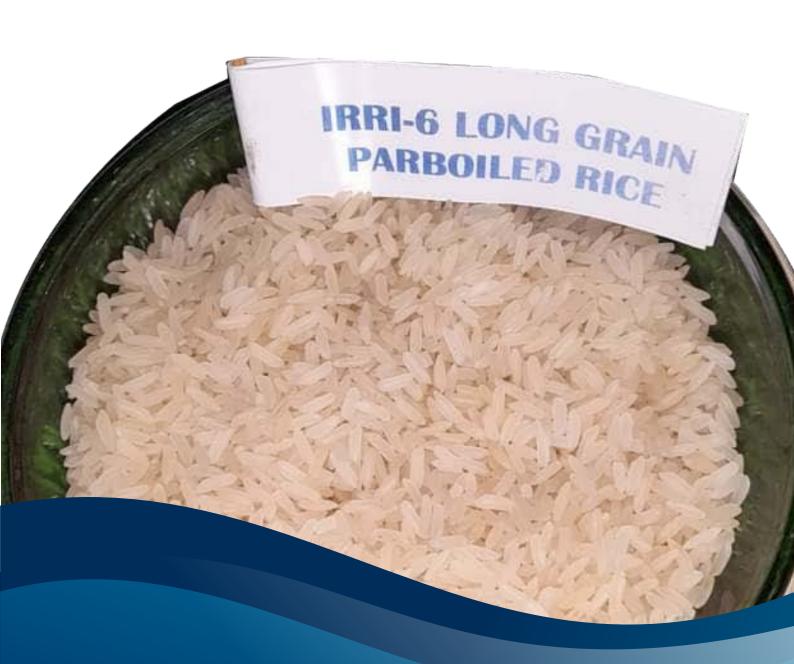

## IRRI-6 LONG GRAIN PARBOILED RICE

**NATURE** 

Moisture Content

Average Grain Length

Polishing Grade

Crop- Year

**SPECIFICATION** 

14.0 % MAX

6.0MM

Double Silky Polished & Color Shortexed