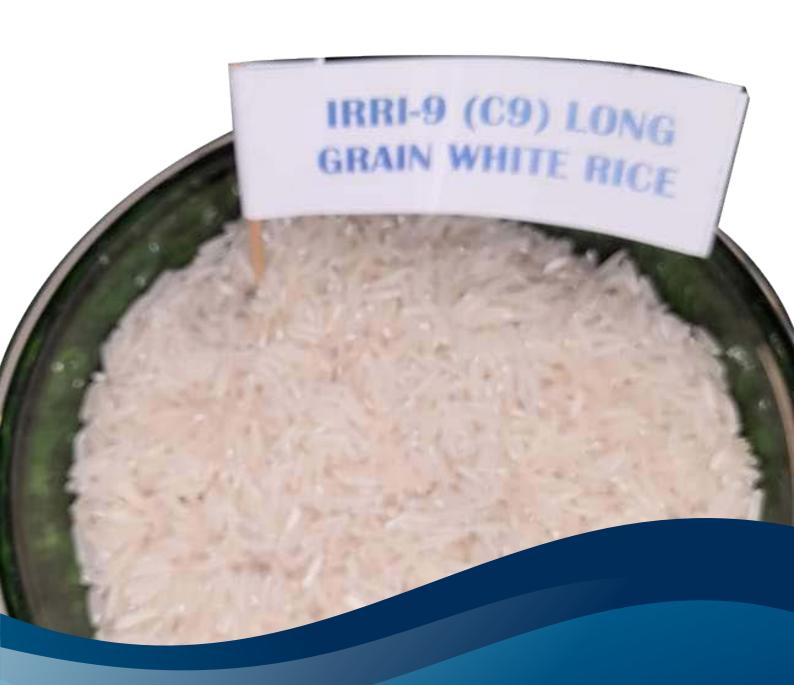

### PAKISTAN IRRI-9 (C9) LONG GRAIN RICE

#### **NATURE**

**Moisture Content** 

Average Grain Length

Polishing Grade

Crop- Year

#### **SPECIFICATION**

13.5 % MAX

6.8MM

Double Silky Polished & Color Shortexed