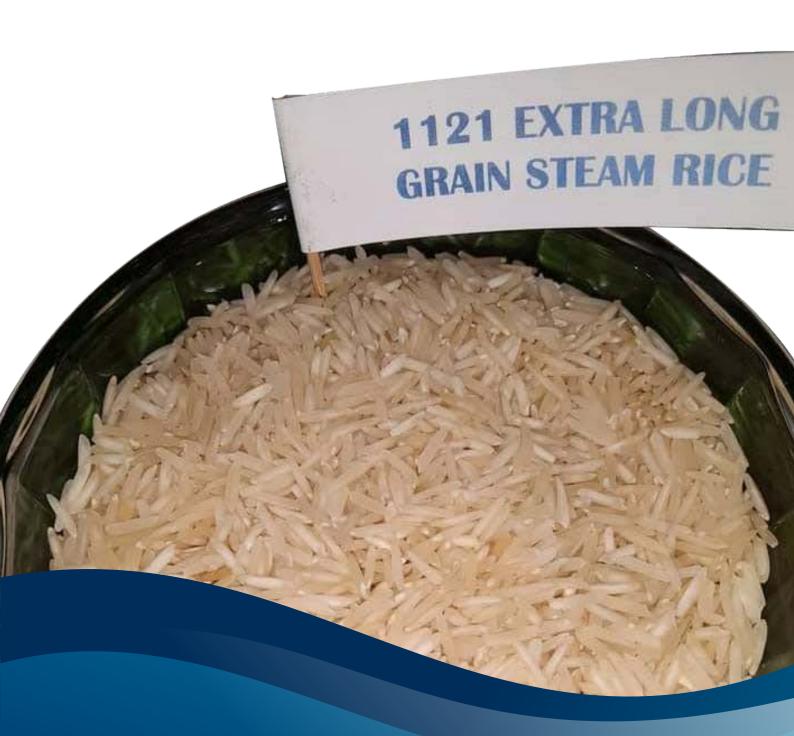

## 1121 EXTRA LONG GRAIN STEAM RICE

#### **NATURE**

Moisture Content

Average Grain Length

Polishing Grade

Crop- Year

#### **SPECIFICATION**

13.0 % MAX

8.0 -8.2MM

Double Silky Polished