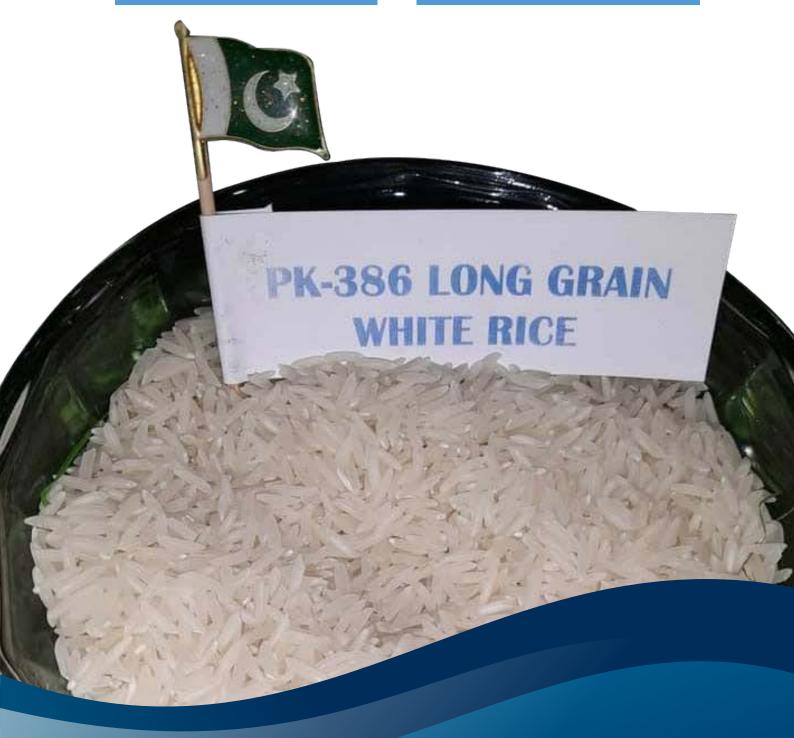

## PK-386 LONG GRAIN WHITE RICE

#### **NATURE**

Moisture Content

Average Grain Length

Polishing Grade

Crop- Year

#### **SPECIFICATION**

13.5 % MAX

6.8MM

Double Silky Polished & Color Shortexed