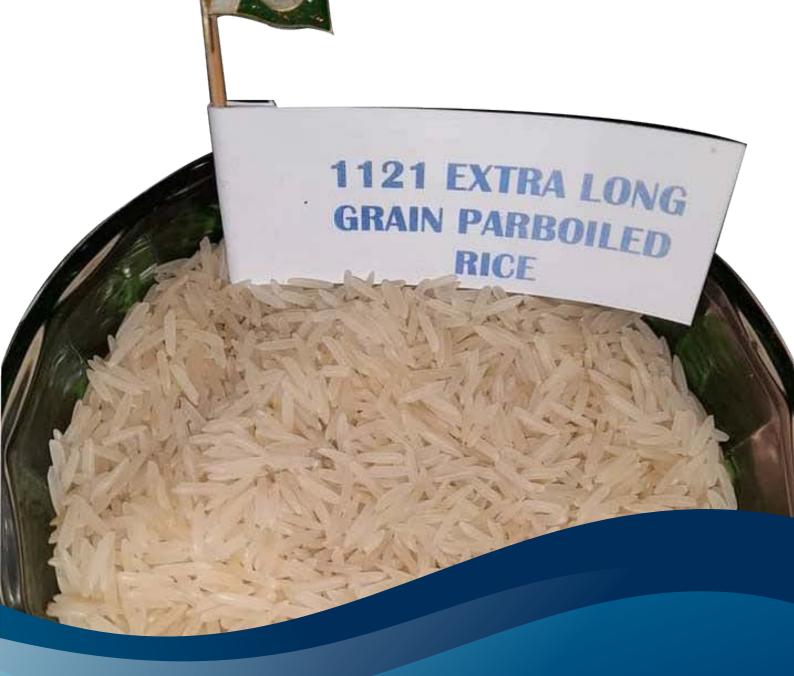

## 1121 EXTRA LONG GRAIN PARBOILED RICE

Moisture Content

Average Grain Length

Polishing Grade

Crop- Year

### **SPECIFICATION**

13.0 % MAX

8.0 -8.2MM

Double Silky Polished