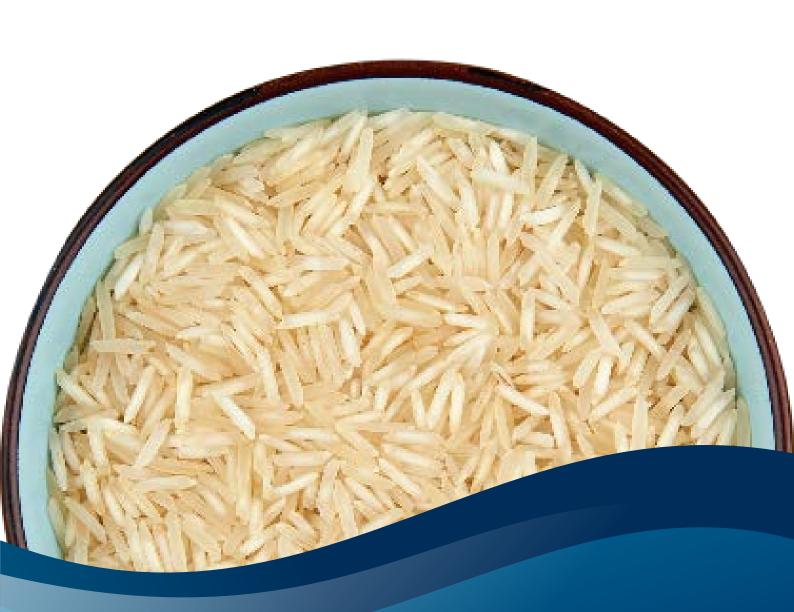

## PAKISTAN IRRI-6 LONG GRAIN RICE

#### **NATURE**

Moisture Content

Average Grain Length

Polishing Grade

Crop- Year

#### **SPECIFICATION**

14.0 % MAX

6.0MM

Double Silky Polished & Color Shortexed