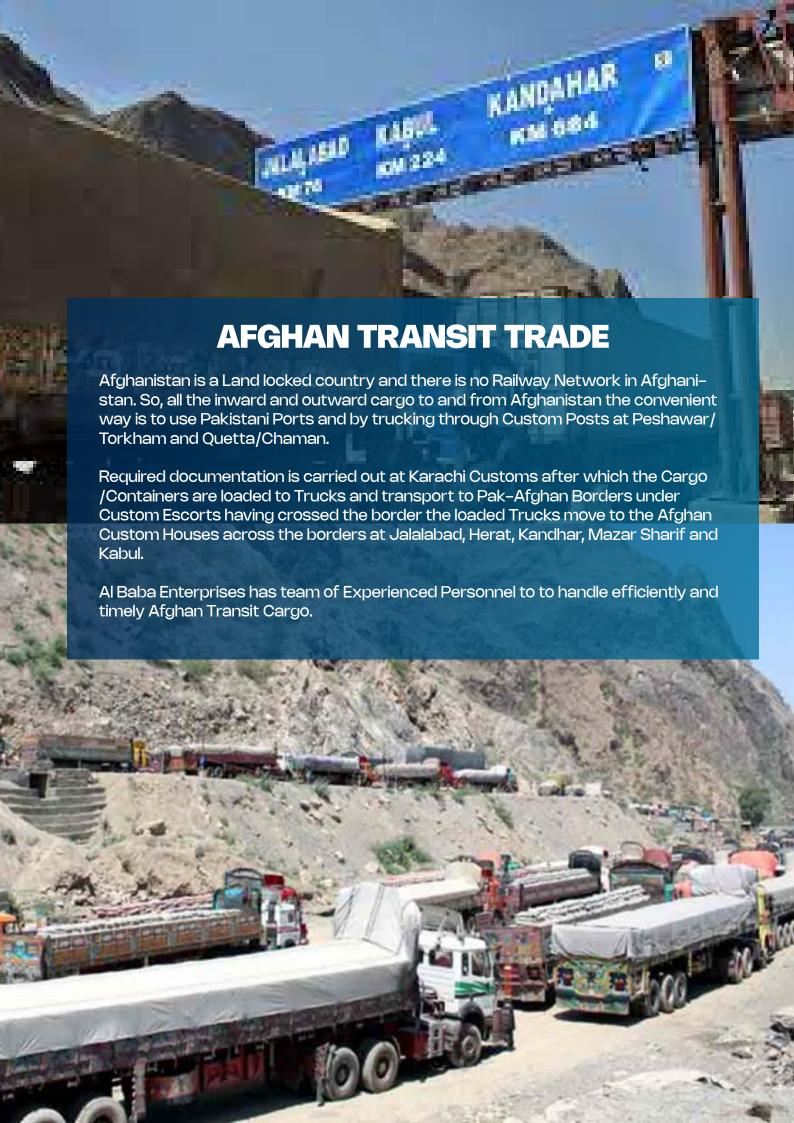

## CPEC PAKISTAN CHINA CENTRAL ASIA TRANSIT CARGO MOVEMENT

CPEC ,China Pakistan Economic Corridor is a revival of Ancient Silk Route which linked Sub Continent and China to Afghanistan and Central Asia. Central Asian countries like Kyrgyzstan, Kazakhstan, Uzbekista, Turkmenistan, Tajikistan, Azerbaijan and bordering Chinese province Xinjiang and Afghanistan all are Land Locked. If Central Asian States use Baltic and Balkan Ports they have to use Russian Railways to reach those ports . So, the Freight cost was tremendously high so their Exports could not compete the world market.

Through CPEC, C.I.S, Afghanistan and Chinese land locked province can use Pakistani Ports such as Gwadar, Karachi Port and Port Qasim to not only decrease the distance and saving the time but also Economical in Freight.

Al Baba Enterprises by using our Integrated Multi Modal Transport system facilitate Central Asian Countries, Afghanistan and Xinjiang China to use our Services at Pakistani Ports for the movement of their Inward and Outward Import and Export Cargo by Sea and by Road and after completion of ML2 Railway network by Rail as well effectively with shortest possible of time and save lot of Freight cost.