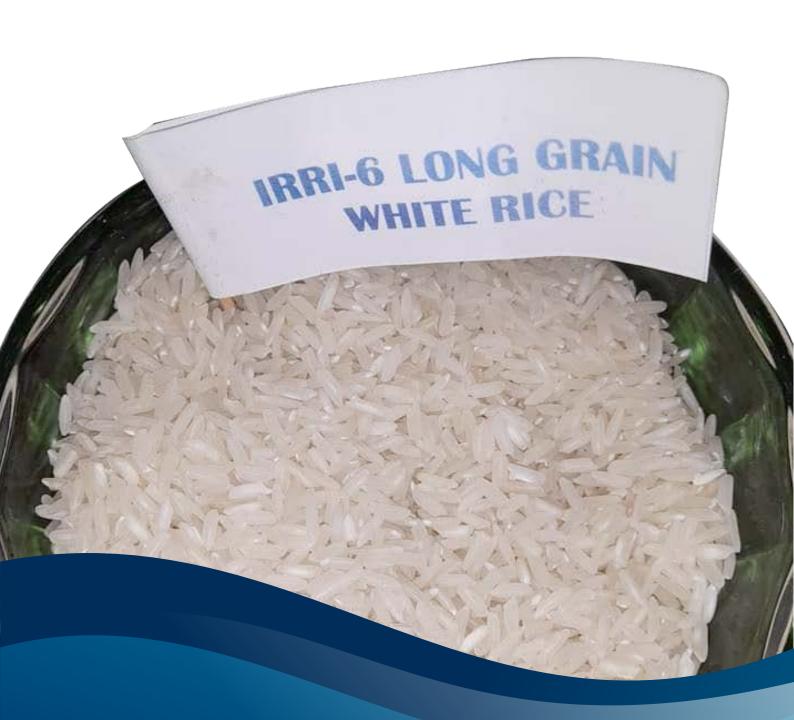

## PAKISTAN IRRI-6 LONG GRAIN RICE

#### **NATURE**

Moisture Content

Average Grain Length

Polishing Grade

Crop- Year

#### **SPECIFICATION**

14.0 % MAX

6.0MM

Double Silky Polished & Color Shortexed