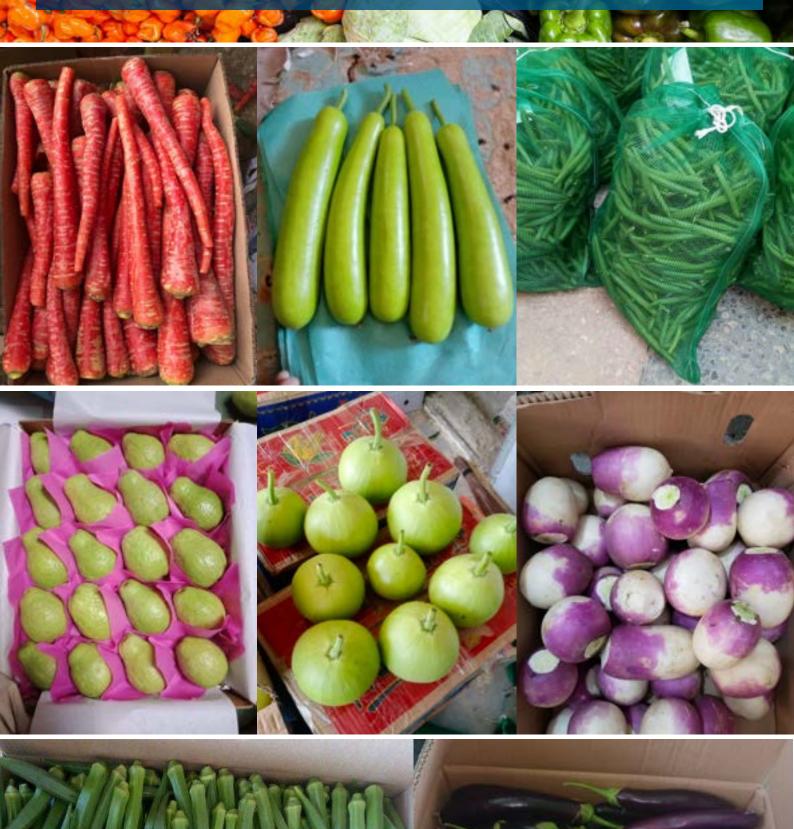

rade

Crop- Year

#### **SPECIFICATION**

13.5 % MAX

6.8MM

Double Silky Polished & Color Shortexed



### PAKISTANI D-98 BASMATI RICE

### **NATURE**

Moisture Content

Average Grain Length

Polishing Grade

Crop- Year

#### **SPECIFICATION**

13.0 % MAX

6.8MM

Double Silky Polished & Color Shortexed



### 1509 STEAM BASMATI RICE

**NATURE** 

Moisture Content

Average Grain Length

Polishing Grade

Crop- Year

**SPECIFICATION** 

12.5 % MAX

8.40MM

Double Silky Polished & Color Shortexed

Previous/Current Crop



### SUPER KERNEL BASMATI RICE

**NATURE** 

Moisture Content

Average Grain Length

Polishing Grade

Crop- Year

**SPECIFICATION** 

13.0 % MAX

7.0 - 7.2MM

Double Silky Polished & Color Shortexed

Previous/Current Crop









# EXPORT OF TOP-QUALITY VEGETABLE VARIETIES











### **OTHER SERVICES**



### **SHIP AGENT**



### **GENERAL AGENCY REPRESENTAION**



### **PORT AGENCY / PORT OPERATION**

Highly qualified and experienced staff of Al Baba Enterprises ensures speedy Inward and Outward Clearance and quickest Turnaround of Vessels. All requirements of Bunkers, Fresh Water, Provisions and Stores are provided to Vessels in the most efficient way.

### **CHARTERING**

Al Baba Enterprises has honor of describing them as Chartered Ship Brokers and our Department headed by Honorable Mr. Syed Shamim Hashmi Former head of Shipping Department of Pakistan Steel and have chartered more than 400 Bulk Carriers of Iron Ore and Coal.

Al Baba Enterprises is affiliated with BIMCO, and other National and International Organizations and is actively involved in C