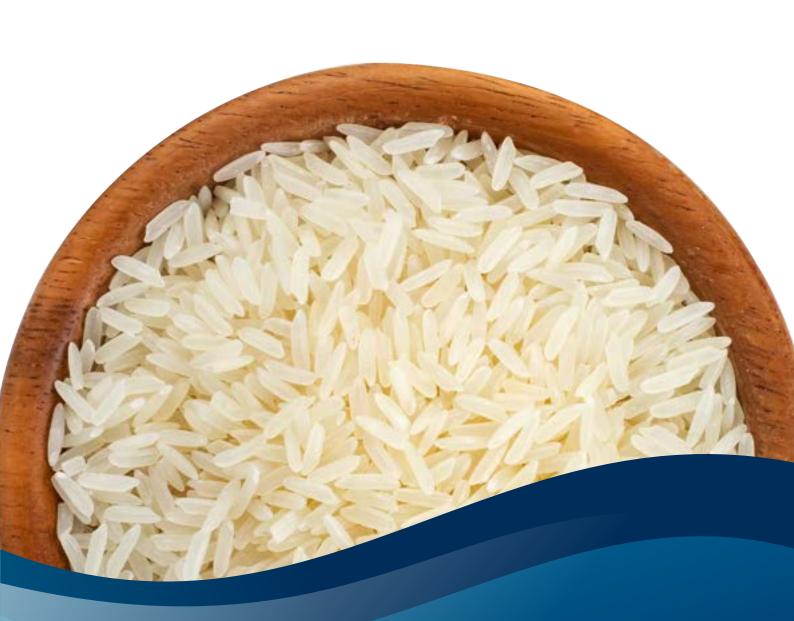

## 1121 EXTRA LONG GRAIN PARBOILED RICE

Moisture Content

Average Grain Length

Polishing Grade

Crop- Year

### **SPECIFICATION**

13.0 % MAX

8.0 -8.2MM

Double Silky Polished